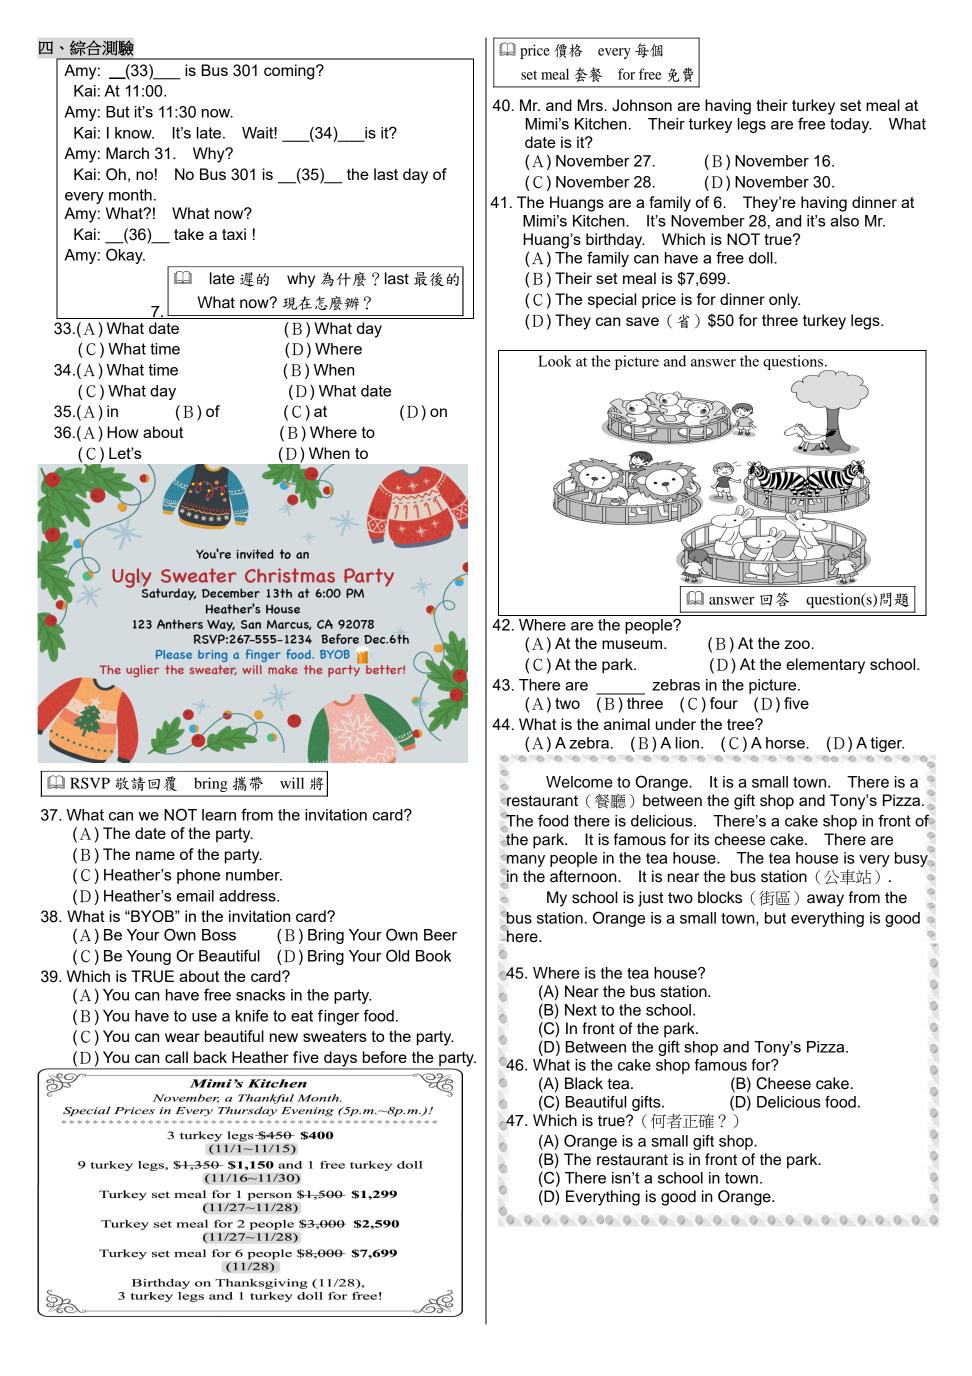

l world, some animals can help        .       (A) each other       (B) clean up       (C) tik tok       (D) cook                                                                                                                                                                                                                                                                                                                                                                                                                                                                                                                                                                                                                                                                                                             |